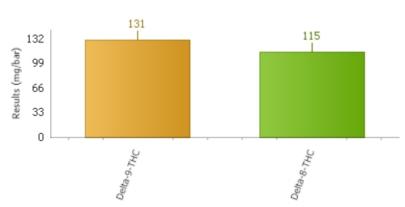

## Cannabinoids by HPLC

| <u>Analyte</u>                | Result | Reporting<br>Limit | <u>Units</u> | Q | <u>Analyzed</u>     | <u>Method</u> | <u>Analyst</u> | <u>Pass/Fail</u><br><u>Limit</u> | <u>Test</u><br><u>Remarks</u> |
|-------------------------------|--------|--------------------|--------------|---|---------------------|---------------|----------------|----------------------------------|-------------------------------|
| Cannabidivarin (CBDV)         | ND     | 0.1                | mg/bar       |   | 06/18/2024<br>19:17 | HPLC SOP-7    | NRS            | N/A                              |                               |
| Cannabidiolic acid (CBDA)     | ND     | 0.1                | mg/bar       |   | 06/18/2024<br>19:17 | HPLC SOP-7    | NRS            | N/A                              |                               |
| Cannabigerolic acid (CBGA)    | ND     | 0.1                | mg/bar       |   | 06/18/2024<br>19:17 | HPLC SOP-7    | NRS            | N/A                              |                               |
| Cannabigerol (CBG)            | ND     | 0.1                | mg/bar       |   | 06/18/2024<br>19:17 | HPLC SOP-7    | NRS            | N/A                              |                               |
| Cannabidiol (CBD)             | ND     | 0.1                | mg/bar       |   | 06/18/2024<br>19:17 | HPLC SOP-7    | NRS            | N/A                              |                               |
| Tetrahydrocannabivarin (THCV) | ND     | 0.1                | mg/bar       |   | 06/18/2024<br>19:17 | HPLC SOP-7    | NRS            | N/A                              |                               |
| Cannabinol (CBN)              | ND     | 0.1                | mg/bar       |   | 06/18/2024<br>19:17 | HPLC SOP-7    | NRS            | N/A                              |                               |
| Delta-9-THC                   | 131    | 0.1                | mg/bar       |   | 06/18/2024<br>19:17 | HPLC SOP-7    | NRS            | N/A                              |                               |
| Delta-8-THC                   | 115    | 0.1                | mg/bar       |   | 06/18/2024<br>19:17 | HPLC SOP-7    | NRS            | N/A                              |                               |
| Cannabichromene (CBC)         | ND     | 0.1                | mg/bar       |   | 06/18/2024<br>19:17 | HPLC SOP-7    | NRS            | N/A                              |                               |
| THCA-A                        | ND     | 0.1                | mg/bar       |   | 06/18/2024<br>19:17 | HPLC SOP-7    | NRS            | N/A                              |                               |