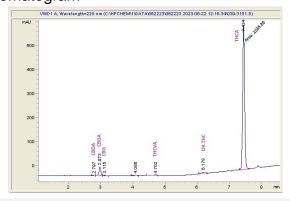

# Asheville Dispensary

## Sample 614-062223-049

### Indoor AAA Yoda's Breath THC-A Hemp Flower

Sample Submitted: 06-22-2023; Report Date: 06-27-2023

## Indoor AAA Yoda's Breath THC-A Hemp Flower

Plant Material: Flower

#### Chromatogram



#### Cannabinoid Profile



### Cannabinoid Profile by HPLC

0.24%

Delta-9-THC

0.00%

**CBD** 

27.32%

**Total Cannabinoids** 

| Cannabinoid          | % wt  | mg/g   |
|----------------------|-------|--------|
| CBDA                 | 0.062 | 0.62   |
| CBGA                 | 1.408 | 14.08  |
| CBG                  | 0.113 | 1.13   |
| THCVa                | 0.138 | 1.38   |
| Delta-9-THC          | 0.242 | 2.42   |
| THCA                 | 25.36 | 253.6  |
| Total Cannabinoids   | 27.32 | 273.2  |
| Calculated Total THC | 22.48 | 224.83 |
| Calculated CBD Yield | 0.05  | 0.54   |

Calculated Total THC = Delta-9-THC + 0.877 \* THCA Calculated Maximum CBD Yield = CBD + 0.877 \* CBDA

Marin Analytics, LLC 250 Bel Marin Keys Blvd, Suite D4 Novato, CA 94949

833-321-TEST / info@marinana