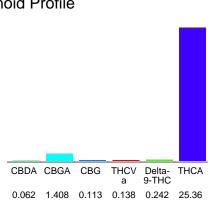

#### Cannabinoid Profile

### Cannabinoid Profile by HPLC

0.24%

Delta-9-THC

0.00%

**CBD** 

27.32%

**Total Cannabinoids** 

| Cannabinoid          | % wt  | mg/g   |
|----------------------|-------|--------|
| CBDA                 | 0.062 | 0.62   |
| CBGA                 | 1.408 | 14.08  |
| CBG                  | 0.113 | 1.13   |
| THCVa                | 0.138 | 1.38   |
| Delta-9-THC          | 0.242 | 2.42   |
| THCA                 | 25.36 | 253.6  |
| Total Cannabinoids   | 27.32 | 273.2  |
| Calculated Total THC | 22.48 | 224.83 |
| Calculated CBD Yield | 0.05  | 0.54   |