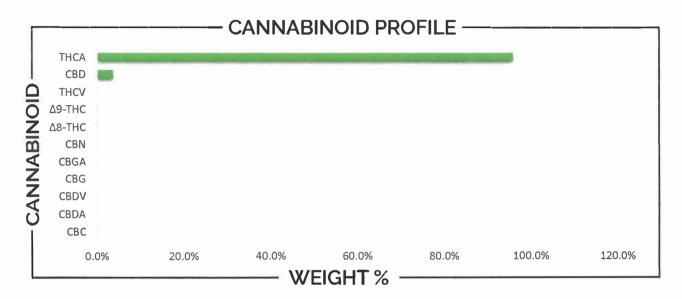

| - | THCa   | TOTAL CBD | TOTAL CANNABINOIDS |  |  |
|---|--------|-----------|--------------------|--|--|
|   | 95.70% | 3.61%     | 99.32%             |  |  |

| CANNABINO                                             | D        |          | WEIGHT (%)                 |      |                        | MG/G   | 'n |
|-------------------------------------------------------|----------|----------|----------------------------|------|------------------------|--------|----|
| CBC                                                   | -        | -        | ND                         | -    | ->                     | ND     |    |
| CBD                                                   |          | <b>→</b> | 3.61                       | _    | <b>→</b>               | 36.11  |    |
| CBDA                                                  |          | →        | ND                         | -    |                        | ND     |    |
| CBDV                                                  |          | -        | ND                         |      |                        | ND     |    |
| CBG                                                   |          | <b>→</b> | ND                         | -    |                        | ND     |    |
| CBGA                                                  |          | <b>→</b> | ND                         | -    | <b>→</b>               | ND     |    |
| CBN                                                   |          | -        | ND                         |      | <b>→</b>               | ND     |    |
| Δ8-ΤΗС                                                |          | <b>→</b> | ND                         |      | <b></b> ▶              | ND     |    |
| Δ9-ΤΗС                                                | -        | <b>→</b> | ND                         |      | →                      | ND     |    |
| THCA                                                  |          | ->       | 95.70                      | -    | —>                     | 957.05 |    |
| THCV                                                  |          | ->       | ND                         | -    | <b>→</b>               | ND     |    |
| Analysis Method: TP-POT-<br>Total THC - (0.877 x THCA | + Ag-THC |          | pared By: BRB Date: 9/11/2 | 2023 | Analyzed<br>Analysis ( | •      |    |