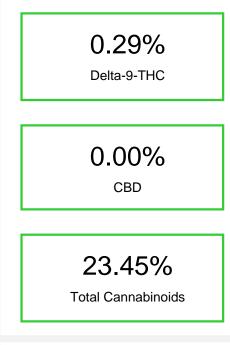

#### Cannabinoid Profile by HPLC

Cannabinoid % wt mg/g CBDA 0.058 0.58 CBGA 0.21 2.1 CBG 0.089 0.89 THCVa 0.155 1.55 Delta-9-THC 0.292 2.92 CBC 0.073 0.73 THCA 22.58 225.76 **Total Cannabinoids** 23.45 234.5 **Calculated CBD Yield** 0.05 0.51

# Cannabinoid Profile

CBDA CBGA

CBG

THCV Delta-

9-THC

а

0.058 0.21 0.089 0.155 0.292 0.073 22.576

CBC

THCA