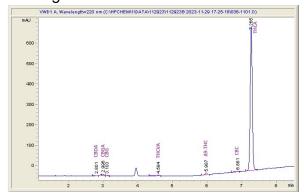

#### Chromatogram

#### Cannabinoid Profile by HPLC

Cannabinoid % wt mg/g CBDA 0.058 0.58 CBGA 0.21 2.1 CBG 0.089 0.89 THCVa 0.155 1.55 Delta-9-THC 0.292 2.92 CBC 0.073 0.73 THCA 22.58 225.76 **Total Cannabinoids** 23.45 234.5 **Calculated CBD Yield** 0.05 0.51