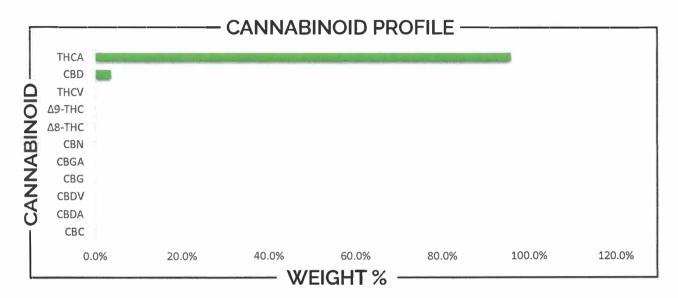

| THCa   | TOTAL CBD | TOTAL CANNABINOIDS |
|--------|-----------|--------------------|
| 95.70% | 3.61%     | 99.32%             |

| CANNABINO                                                                          | D        |          | WEIGHT (%)                |                  |                        | MG/G   |
|------------------------------------------------------------------------------------|----------|----------|---------------------------|------------------|------------------------|--------|
| CBC                                                                                |          | -        | ND                        | -                | ->                     | ND     |
| CBD                                                                                |          | -        | 3.61                      | _                | <b>→</b>               | 36.11  |
| CBDA                                                                               |          | →        | ND                        | -                | <b>→</b>               | ND     |
| CBDV                                                                               | -        | -        | ND                        |                  | →                      | ND     |
| CBG                                                                                |          | -        | ND                        |                  | <b>→</b>               | ND     |
| CBGA                                                                               | -        | <b>→</b> | ND                        | <u></u>          | <b>→</b>               | ND     |
| CBN                                                                                |          | -        | ND                        |                  | -                      | ND     |
| Δ8-ΤΗС                                                                             |          | <b>→</b> | ND                        |                  | —▶                     | ND     |
| Δ9-ΤΗС                                                                             | -        | ->       | ND                        | -                | <b>→</b>               | ND     |
| THCA                                                                               |          | -        | 95.70                     | -                | <b></b>                | 957.05 |
| THCV                                                                               |          | ->       | ND                        | -                | <b>→</b>               | ND     |
| Analysis Method: TP-POT-<br>Total THC - (0.877 x THCA<br>Total CBD - (0.877 x CBDA | + A9-THC |          | ared By: BRB Date: 9/11/2 | 2023<br>23 A POT | Analyzed<br>Analysis ( | •      |