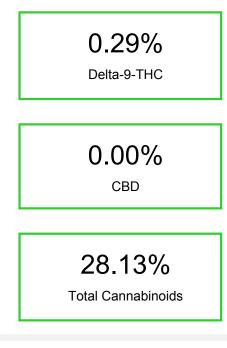

| Cannabinoid          | % wt  | mg/g   |
|----------------------|-------|--------|
| CBDA                 | 0.091 | 0.91   |
| CBGA                 | 1.389 | 13.89  |
| CBG                  | 0.08  | 0.8    |
| THCVa                | 0.213 | 2.13   |
| Delta-9-THC          | 0.294 | 2.94   |
| THCA                 | 26.07 | 260.65 |
| Total Cannabinoids   | 28.13 | 281.3  |
| Calculated CBD Yield | 0.08  | 0.80   |