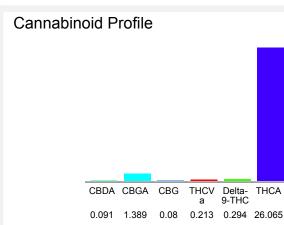

| Cannabinoid          | % wt  | mg/g   |
|----------------------|-------|--------|
| CBDA                 | 0.091 | 0.91   |
| CBGA                 | 1.389 | 13.89  |
| CBG                  | 0.08  | 0.8    |
| THCVa                | 0.213 | 2.13   |
| Delta-9-THC          | 0.294 | 2.94   |
| THCA                 | 26.07 | 260.65 |
| Total Cannabinoids   | 28.13 | 281.3  |
| Calculated CBD Yield | 0.08  | 0.80   |