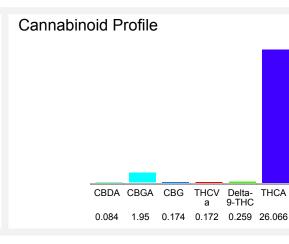

### Cannabinoid Profile by HPLC

| Cannabinoid          | % wt  | mg/g   |
|----------------------|-------|--------|
| CBDA                 | 0.084 | 0.84   |
| CBGA                 | 1.95  | 19.5   |
| CBG                  | 0.174 | 1.74   |
| THCVa                | 0.172 | 1.72   |
| Delta-9-THC          | 0.259 | 2.59   |
| THCA                 | 26.07 | 260.66 |
| Total Cannabinoids   | 28.71 | 287.0  |
| Calculated CBD Yield | 0.07  | 0.74   |