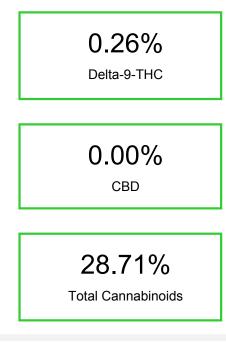

### Cannabinoid Profile by HPLC

| Cannabinoid          | % wt  | mg/g   |
|----------------------|-------|--------|
| CBDA                 | 0.084 | 0.84   |
| CBGA                 | 1.95  | 19.5   |
| CBG                  | 0.174 | 1.74   |
| THCVa                | 0.172 | 1.72   |
| Delta-9-THC          | 0.259 | 2.59   |
| THCA                 | 26.07 | 260.66 |
| Total Cannabinoids   | 28.71 | 287.0  |
| Calculated CBD Yield | 0.07  | 0.74   |

Calculated Total THC = Delta-9-THC + 0.877 \* THCA Calculated Maximum CBD Yield = CBD + 0.877 \* CBDA

Marin Analytics, LLC 250 Bel Marin Keys Blvd, Suite D4 Novato, CA 94949

833-321-TEST / info@marinanalytics.com