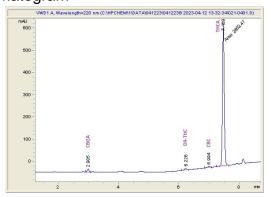

# **Marin Analytics**

# **Analysis Report**

## Asheville Dispensary

### Sample 614-041123-030

Supreme Oreo

Sample Submitted: 04-11-2023; Report Date: 04-13-2022

## Supreme Oreo

Plant Material: Flower

### Chromatogram



#### Cannabinoid Profile



## Cannabinoid Profile by HPLC

0.28%

Delta-9-THC

0.00%

**CBD** 

| Cannabinoid          | % wt  | mg/g  |
|----------------------|-------|-------|
| CBGA                 | 0.56  | 5.6   |
| Delta-9-THC          | 0.28  | 2.8   |
| CBC                  | 0.31  | 3.1   |
| THCA                 | 23.95 | 239.5 |
| Total Cannabinoids   | 25.10 | 251.0 |
| Calculated CBD Yield | 0.00  | 0.00  |

Calculated Maximum CBD Yield = CBD + 0.877 \* CBDA

25.10%

**Total Cannabinoids** 

Marin Analytics, LLC

250 Bel Marin Keys Blvd, Suite D4 Novato, CA 94949

415-936-6477 / sarabiancalana1@gmail.com

This sample has been tested by Marin Analytics, LLC using valid testing methodologies and a quality system. Values reported relate only to the sample tested. Marin Analyti