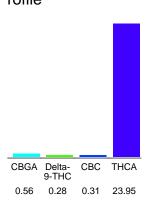

#### Cannabinoid Profile

## Cannabinoid Profile by HPLC

0.28%

Delta-9-THC

0.00%

**CBD** 

| Cannabinoid          | % wt  | mg/g  |
|----------------------|-------|-------|
| CBGA                 | 0.56  | 5.6   |
| Delta-9-THC          | 0.28  | 2.8   |
| CBC                  | 0.31  | 3.1   |
| THCA                 | 23.95 | 239.5 |
| Total Cannabinoids   | 25.10 | 251.0 |
| Calculated CBD Yield | 0.00  | 0.00  |