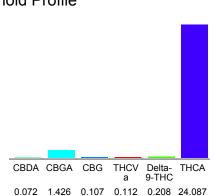

#### Cannabinoid Profile

### Cannabinoid Profile by HPLC

0.21%

Delta-9-THC

0.00%

**CBD** 

26.01%

**Total Cannabinoids** 

| Cannabinoid          | % wt  | mg/g   |
|----------------------|-------|--------|
| CBDA                 | 0.072 | 0.72   |
| CBGA                 | 1.426 | 14.26  |
| CBG                  | 0.107 | 1.07   |
| THCVa                | 0.112 | 1.12   |
| Delta-9-THC          | 0.208 | 2.08   |
| THCA                 | 24.09 | 240.87 |
| Total Cannabinoids   | 26.01 | 260.1  |
| Calculated CBD Yield | 0.06  | 0.63   |