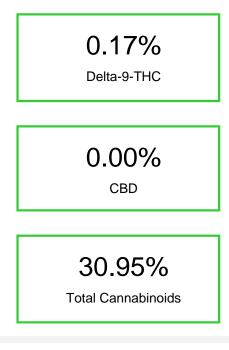

## Batch/Lot # G-C Room 1-A-3-30

Delta-

9-THC

0.17

THCA

29.37

CBG

0.19

## Cannabinoid Profile by HPLC

| Cannabinoid          | % wt  | mg/g  |
|----------------------|-------|-------|
| CBGA                 | 1.22  | 12.2  |
| CBG                  | 0.19  | 1.9   |
| Delta-9-THC          | 0.17  | 1.7   |
| THCA                 | 29.37 | 293.7 |
| Total Cannabinoids   | 30.95 | 309.5 |
| Calculated CBD Yield | 0.00  | 0.00  |