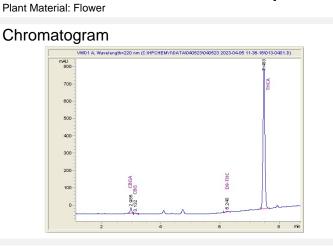

## Batch/Lot # G-C Room 1-A-3-30

Delta-

9-THC

0.17

THCA

29.37

CBG

0.19

## Cannabinoid Profile by HPLC

| Cannabinoid          | % wt  | mg/g  |
|----------------------|-------|-------|
| CBGA                 | 1.22  | 12.2  |
| CBG                  | 0.19  | 1.9   |
| Delta-9-THC          | 0.17  | 1.7   |
| THCA                 | 29.37 | 293.7 |
| Total Cannabinoids   | 30.95 | 309.5 |
| Calculated CBD Yield | 0.00  | 0.00  |