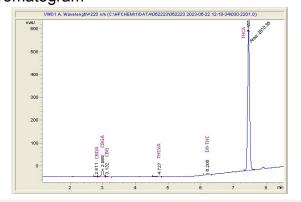

# Asheville Dispensary

# Sample 614-062223-040

**Exotic Gelato** 

Sample Submitted: 06-22-2023; Report Date: 06-27-2023

# **Exotic Gelato**

Plant Material: Flower

#### Chromatogram



#### Cannabinoid Profile



0.064 1.346 0.102 0.097 0.226 24.061

### Cannabinoid Profile by HPLC

0.23%

Delta-9-THC

0.00%

**CBD** 

25.90%

**Total Cannabinoids** 

| Cannabinoid          | % wt  | mg/g   |
|----------------------|-------|--------|
| CBDA                 | 0.064 | 0.64   |
| CBGA                 | 1.346 | 13.46  |
| CBG                  | 0.102 | 1.02   |
| THCVa                | 0.097 | 0.97   |
| Delta-9-THC          | 0.226 | 2.26   |
| THCA                 | 24.06 | 240.61 |
| Total Cannabinoids   | 25.90 | 259.0  |
| Calculated CBD Yield | 0.06  | 0.56   |

Calculated Total THC = Delta-9-THC + 0.877 \* THCA Calculated Maximum CBD Yield = CBD + 0.877 \* CBDA

Marin Analytics, LLC

250 Bel Marin Keys Blvd, Suite D4 Novato, CA 94949

833-321-TEST / info@marinanalyt