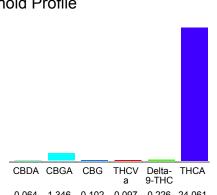

#### Cannabinoid Profile

0.064 1.346 0.102 0.097 0.226 24.061

### Cannabinoid Profile by HPLC

0.23%

Delta-9-THC

0.00%

**CBD** 

25.90%

**Total Cannabinoids** 

| Cannabinoid          | % wt  | mg/g   |
|----------------------|-------|--------|
| CBDA                 | 0.064 | 0.64   |
| CBGA                 | 1.346 | 13.46  |
| CBG                  | 0.102 | 1.02   |
| THCVa                | 0.097 | 0.97   |
| Delta-9-THC          | 0.226 | 2.26   |
| THCA                 | 24.06 | 240.61 |
| Total Cannabinoids   | 25.90 | 259.0  |
| Calculated CBD Yield | 0.06  | 0.56   |