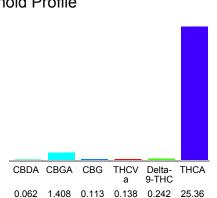

#### Cannabinoid Profile

## Cannabinoid Profile by HPLC

0.24%

Delta-9-THC

0.00%

**CBD** 

27.32%

**Total Cannabinoids** 

| Cannabinoid          | % wt  | mg/g  |
|----------------------|-------|-------|
| CBDA                 | 0.062 | 0.62  |
| CBGA                 | 1.408 | 14.08 |
| CBG                  | 0.113 | 1.13  |
| THCVa                | 0.138 | 1.38  |
| Delta-9-THC          | 0.242 | 2.42  |
| THCA                 | 25.36 | 253.6 |
| Total Cannabinoids   | 27.32 | 273.2 |
| Calculated CBD Yield | 0.05  | 0.54  |