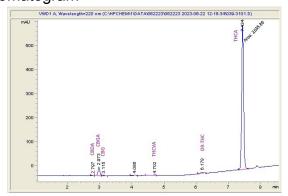

## Asheville Dispensary

## Sample 614-062223-049

**Exotic Gary Payton** 

Sample Submitted: 06-22-2023; Report Date: 06-27-2023

# **Exotic Gary Payton**

### Chromatogram



#### Cannabinoid Profile



## Cannabinoid Profile by HPLC

0.24%

Delta-9-THC

0.00%

**CBD** 

27.32%

**Total Cannabinoids** 

| Cannabinoid          | % wt  | mg/g  |
|----------------------|-------|-------|
| CBDA                 | 0.062 | 0.62  |
| CBGA                 | 1.408 | 14.08 |
| CBG                  | 0.113 | 1.13  |
| THCVa                | 0.138 | 1.38  |
| Delta-9-THC          | 0.242 | 2.42  |
| THCA                 | 25.36 | 253.6 |
| Total Cannabinoids   | 27.32 | 273.2 |
| Calculated CBD Yield | 0.05  | 0.54  |

Calculated Total THC = Delta-9-THC + 0.877 \* THCA Calculated Maximum CBD Yield = CBD + 0.877 \* CBDA

Marin Analytics, LLC

250 Bel Marin Keys Blvd, Suite D4 Novato, CA 94949

833-321-TEST / info@marinanalytics.com

This sample has been tested by Marin Ana