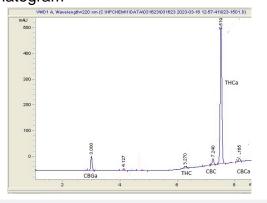

# **Marin Analytics**

## **Analysis Report**

### Asheville Dispensary

## Sample 467-031623-017

Gusher (sent to Lab Marin)

Sample Submitted: 03-16-2023; Report Date: 03-16-2023

## Indoor Exotic Gelato (E) THC-A Hemp

#### Chromatogram



#### Cannabinoid Profile



### Cannabinoid Profile by HPLC

0.27%

Delta-9-THC

0.00%

**CBD** 

| Cannabinoid          | % wt  | mg/g  |
|----------------------|-------|-------|
| CBGA                 | 1.94  | 19.4  |
| Delta-9-THC          | 0.27  | 2.7   |
| CBC                  | 0.97  | 9.7   |
| THCA                 | 19.5  | 195.0 |
| Total Cannabinoids   | 22.68 | 226.8 |
| Calculated CBD Yield | 0.00  | 0.00  |

Calculated Maximum CBD Yield = CBD + 0.877 \* CBDA

22.68%

**Total Cannabinoids** 

Marin Analytics, LLC

250 Bel Marin Keys Blvd, Suite D4 Novato, CA 94949 415-936-6477 / sarabiancalana1@gmail.com

This sample has been tested by Marin Analytics, LLC using valid testing methodologies and a quality system. Values reported relate only to the sample tested. Marin Analyti