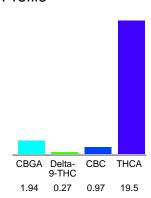

#### Cannabinoid Profile

### Cannabinoid Profile by HPLC

0.27%

Delta-9-THC

0.00%

**CBD** 

| Cannabinoid          | % wt  | mg/g  |
|----------------------|-------|-------|
| CBGA                 | 1.94  | 19.4  |
| Delta-9-THC          | 0.27  | 2.7   |
| CBC                  | 0.97  | 9.7   |
| THCA                 | 19.5  | 195.0 |
| Total Cannabinoids   | 22.68 | 226.8 |
| Calculated CBD Yield | 0.00  | 0.00  |