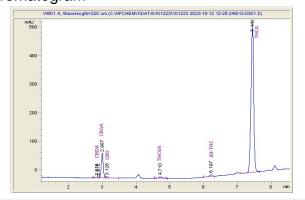

# Loud LLC

# Sample 174-104573-978

### Pineapple Express

Sample Submitted: 11-17-2023; Report Date: 11-22-2023

0.2

0.256 2.50

# Pineapple Express Pre-roll

Plant Material: Flower

#### Chromatogram





0.048 2.138 0.149

### Cannabinoid Profile by HPLC

0.26%

Delta-9-THC

0.04%

**Total Cannabinoids** 

25.94%

| Cannabinoid          | % wt  | mg/g   |
|----------------------|-------|--------|
| CBDA                 | 0.048 | 0.48   |
| CBGA                 | 2.138 | 21.38  |
| CBG                  | 0.149 | 1.49   |
| THCVa                | 0.2   | 2.0    |
| Delta-9-THC          | 0.256 | 2.56   |
| THCA                 | 23.15 | 231.50 |
| Total Cannabinoids   | 25.94 | 259.41 |
| Calculated Total THC | 24.96 | 249.60 |
| Calculated CBD Yield | 0.04  | 0.42   |

Calculated Total THC = Delta-9-THC + 0.877 \* THCA Calculated Maximum CBD Yield = CBD + 0.877 \* CBDA

## Marin Analytics, LLC

250 Bel Marin Keys Blvd, Suite D4 Novato, CA 94949

833-321-TEST / info@marinanalytics.com

S