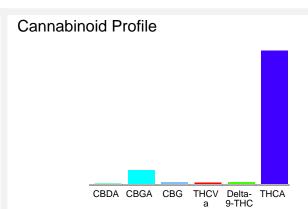

### Cannabinoid Profile by HPLC

0.26%

Delta-9-THC

0.04%

**Total Cannabinoids** 

25.94%

| Cannabinoid          | % wt  | mg/g   |
|----------------------|-------|--------|
| CBDA                 | 0.048 | 0.48   |
| CBGA                 | 2.138 | 21.38  |
| CBG                  | 0.149 | 1.49   |
| THCVa                | 0.2   | 2.0    |
| Delta-9-THC          | 0.256 | 2.56   |
| THCA                 | 23.15 | 231.50 |
| Total Cannabinoids   | 25.94 | 259.41 |
| Calculated Total THC | 24.96 | 249.60 |
| Calculated CBD Yield | 0.04  | 0.42   |

Calculated Total THC = Delta-9-THC + 0.877 \* THCA Calculated Maximum CBD Yield = CBD + 0.877 \* CBDA