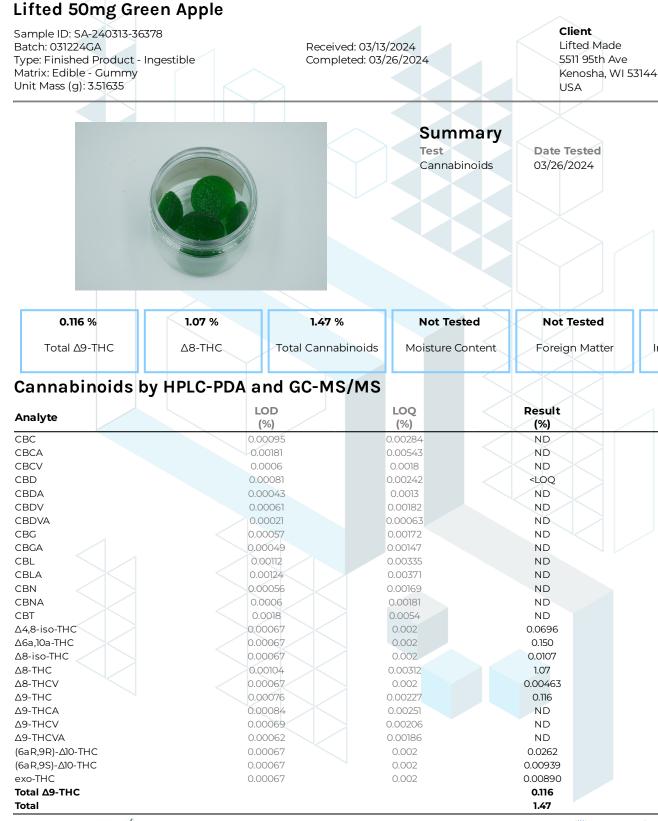

KCA Laboratories 232 North Plaza Drive Nicholasville, KY 40356

+1-833-KCA-LABS https://kcalabs.com KDA Lic.# P\_0058

2 of 2

Client Sample ID: SA-240313-36378 Lifted Made Batch: 031224GA Received: 03/13/2024 Type: Finished Product - Ingestible 5511 95th Ave Completed: 03/26/2024 Matrix: Edible - Gummy Kenosha, WI 53144 Unit Mass (g): 3.51635 USA